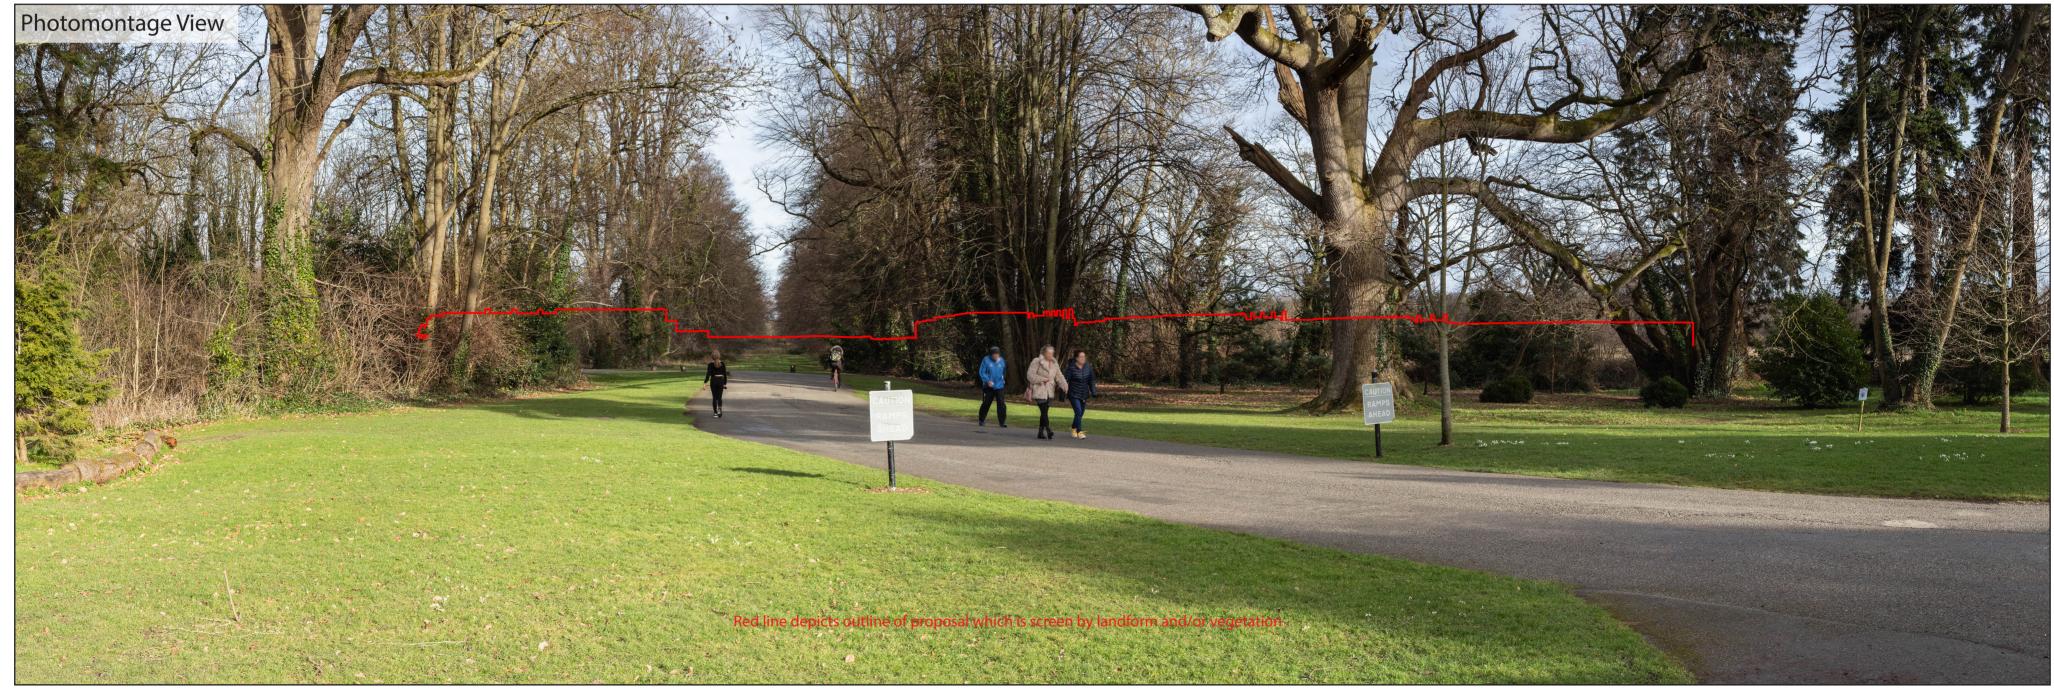

Viewing Instructions
Angle of View of Panorama: 80°
Correct Viewing Distance (printed at A2 size): 37.5cm

Viewpoint Location & Capture Information Location (ITM): 697925.40, 734284.94 Camera Level (Metres Above Ordnance Datum): 58.1 Date & Time: 03/02/2023, 1:25 pm Visibility Information
Distance to Proposal (km): 0.7
Visibility Status: Fully Screened
Direction of View: NE